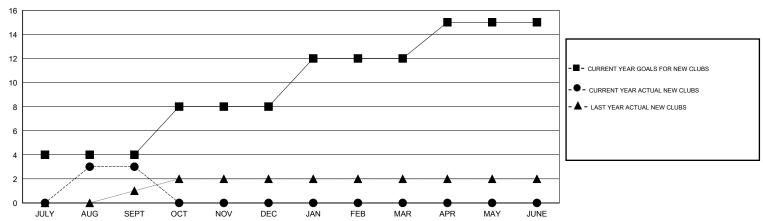

## GOALS AND ACTUAL NEW CLUBS CUMULATIVE

## GMT: V S Kukreja LOCATION INDIA GMT CA 6

| Clubs                 |                  |           |                  |                  | Members               |                    |                                     |                    |                  |  |
|-----------------------|------------------|-----------|------------------|------------------|-----------------------|--------------------|-------------------------------------|--------------------|------------------|--|
| RESULTS FOR 2015-2016 |                  |           |                  |                  | RESULTS FOR 2015-2016 |                    |                                     |                    |                  |  |
| QUARTER               | NEW CLUB<br>GOAL | NEW CLUBS | DROPPED<br>CLUBS | NET<br>GAIN/LOSS | QUARTER               | NEW MEMBER<br>GOAL | CHARTER AND<br>NEW MEMBERS<br>ADDED | DROPPED<br>MEMBERS | NET<br>GAIN/LOSS |  |
| JULY/AUG/SEPT         | 4                | 3         | 3                | 0                | JULY/AUG/SEPT         | 160                | 199                                 | 221                | -22              |  |
| OCT/NOV/DEC           | 4                | 0         | 0                | 0                | OCT/NOV/DEC           | 135                | 0                                   | 0                  | 0                |  |
| JAN/FEB/MAR           | 4                | 0         | 0                | 0                | JAN/FEB/MAR           | 125                | 0                                   | 0                  | 0                |  |
| APR/MAY/JUNE          | 3                | 0         | 0                | 0                | APR/MAY/JUNE          | 80                 | 0                                   | 0                  | 0                |  |