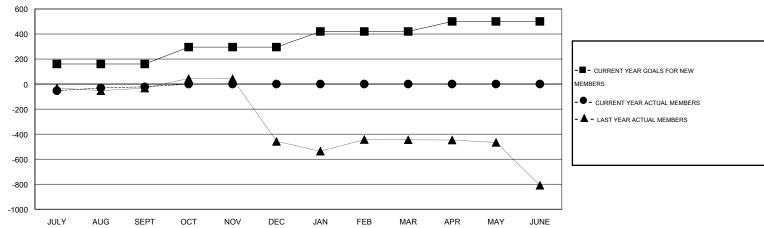

## GOALS AND ACTUAL MEMBERS CUMULATIVE

| DROPPED CLUBS: 3 |     | 40 CLUBS OF 136 ADDED 1 OR MORE       | GENDER DISTRIBUTION                   |                |       |
|------------------|-----|---------------------------------------|---------------------------------------|----------------|-------|
|                  |     | NEW MEMBERS                           | MALE                                  | 3,596 (89.68%) |       |
|                  |     |                                       | FEMALE                                | 414 (10.32%)   |       |
| DROPPED MEMBERS  |     |                                       |                                       |                |       |
| DECEASED         | 5   | CHCK HEDE FOR HEALTH                  |                                       |                |       |
| CLUB CANCELLED   | 43  | CLICK HERE FOR HEALTH ASSESSMENT DATA | FAMILY UNIT MEMBERS HEAD OF HOUSEHOLD |                | 1,049 |
| OTHER            | 173 |                                       |                                       |                | 411   |
| TOTAL            | 221 |                                       | NON-HEAD OF HOUSEH                    | 638            |       |

## GMT: V S Kukreja LOCATION INDIA GMT CA 6

| Clubs                 |                  |           |                  |                  | Members               |                    |                                     |                    |                  |  |
|-----------------------|------------------|-----------|------------------|------------------|-----------------------|--------------------|-------------------------------------|--------------------|------------------|--|
| RESULTS FOR 2015-2016 |                  |           |                  |                  | RESULTS FOR 2015-2016 |                    |                                     |                    |                  |  |
| QUARTER               | NEW CLUB<br>GOAL | NEW CLUBS | DROPPED<br>CLUBS | NET<br>GAIN/LOSS | QUARTER               | NEW MEMBER<br>GOAL | CHARTER AND<br>NEW MEMBERS<br>ADDED | DROPPED<br>MEMBERS | NET<br>GAIN/LOSS |  |
| JULY/AUG/SEPT         | 4                | 3         | 3                | 0                | JULY/AUG/SEPT         | 160                | 199                                 | 221                | -22              |  |
| OCT/NOV/DEC           | 4                | 0         | 0                | 0                | OCT/NOV/DEC           | 135                | 0                                   | 0                  | 0                |  |
| JAN/FEB/MAR           | 4                | 0         | 0                | 0                | JAN/FEB/MAR           | 125                | 0                                   | 0                  | 0                |  |
| APR/MAY/JUNE          | 3                | 0         | 0                | 0                | APR/MAY/JUNE          | 80                 | 0                                   | 0                  | 0                |  |